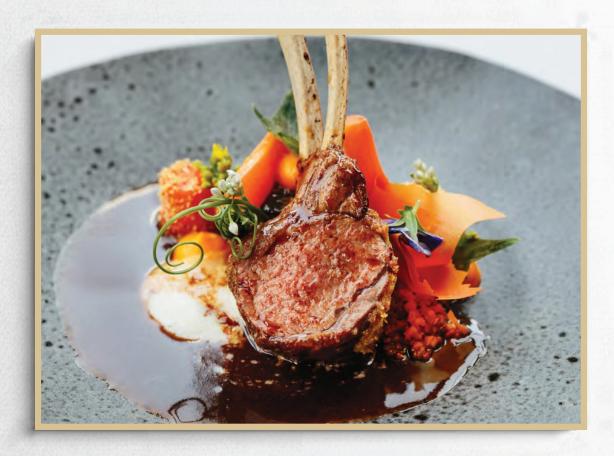

Pair with Vanderpump Rosé

Burnt Ends 259

Brisket burnt ends roasted in brown sugar, Served with white cheddar mac and cheese, and balsamic glazed Brussels sprouts tossed with sauteed onions and bacon

Lamb Chops 262

(12) French cut lamb chops, red wine demi, rosemary roasted red potatoes

Pairs with Saget La Perriere Petite Sauvignon Blanc

Brisket Chili 146

Chopped brisket, ground beef, kidney beans, black beans, onions, corn, and peppers stewed in tomato sauce with traditional spices. Served with Fritos, shredded cheddar jack, sour cream, hot peppers, and green onions