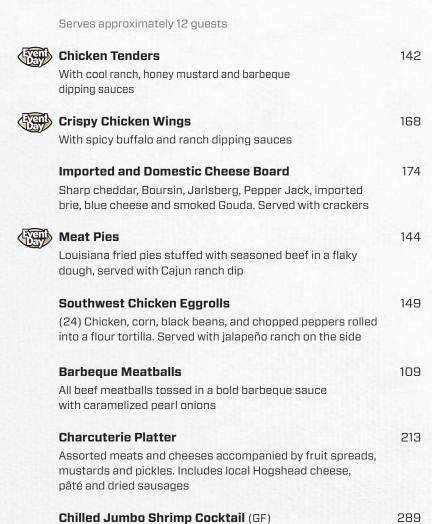

# SALADS/SIDES/FRUIT/VEGGIES

Serves approximately 12 guests

|     | <b>Basket of Garden Fresh and Local Crudités</b> (GF) Celery, peppers, broccoli, zucchini, yellow squash, cauliflower, carrots and Louisiana farm fresh vegetables. House-made ranch   | 104<br>dip |
|-----|----------------------------------------------------------------------------------------------------------------------------------------------------------------------------------------|------------|
| Fit | Seasonal Fruit and Berries (GF) Cantaloupe, honeydew melons, golden pineapple, strawberries, grapes and berries                                                                        | 129        |
|     | <b>Creole Potato Salad</b> (GF) Seasoned with Louisiana spices, chopped eggs and scallions                                                                                             | 62         |
|     | Classic Caesar Salad Crisp romaine lettuce, freshly grated Parmesan cheese, garlic croutons and traditional Caesar dressing. Freshly tossed                                            | 62         |
|     |                                                                                                                                                                                        | +25<br>+44 |
|     | Italian Salad Finely chopped lettuce, tomatoes, thinly sliced red onion, pepperoncini peppers, black olives and garlicky croutons, served with Italian dressing                        | 74         |
|     | Roasted Brussels Sprouts  Roasted then chilled Brussels sprouts, pearl onions, butternut squash, and cranberries tossed in a brown sugar dijon vinaigrette                             | 88         |
| Eat | <b>Grilled Vegetables</b> (GF) Seasonal farm fresh vegetables seasoned with fresh herbs and drizzled with virgin olive oil and aged balsamic syrup, served hot                         | 99         |
|     | Cobb Salad Crisp romaine lettuce, sliced chicken, hard boiled eggs, applewood smoked bacon pieces, grape tomatoes, and scallions. Served with Hidden Valley ranch dressing on the side | 84         |
|     | <b>Steak Salad</b> Carne Asada beef, arugula, Romaine, Cojita cheese, black olives,                                                                                                    | 140        |