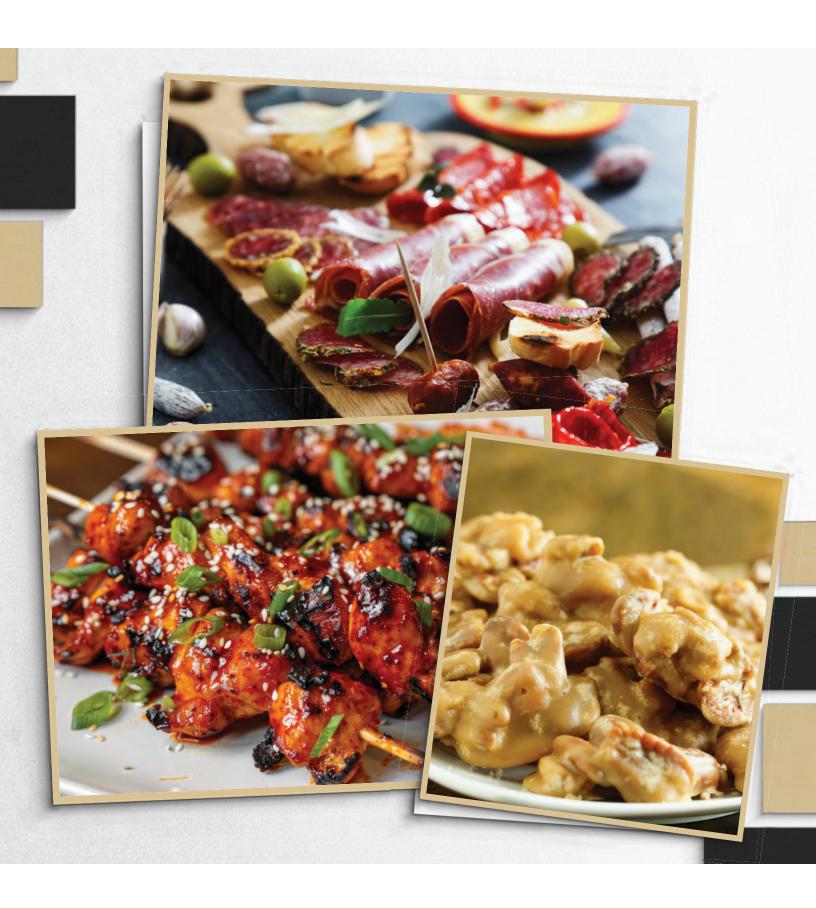

### Korean BBQ Chicken Skewer

116

Tender seasoned chicken breasts, Korean BBQ sauce, braised bok choy

### Louisiana Meat Trio

207

Smoked sliced BBQ brisket, tangy shredded buffalo chicken, and stewed savory turducken, served with pistolettes

A 23% service charge and applicable sales taxes will be added to all food and beverage orders.