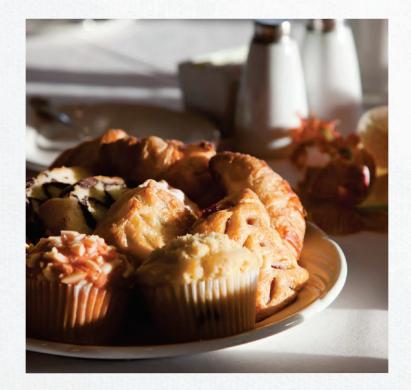

# **HOME-STYLE FAVORITES**

Serves approximately 12 guests

Beef Short Ribs

379

Boneless, tender beef slowly braised in natural pan gravy, paired with garlic mashed potatoes

Pair with Louis Martini Cabernet Sauvignon

Pair with Vanderpump Rosé

Burnt Ends 259

Brisket burnt ends roasted in brown sugar, Served with white cheddar mac and cheese, and balsamic glazed Brussels sprouts tossed with sauteed onions and bacon

Lamb Chops 262