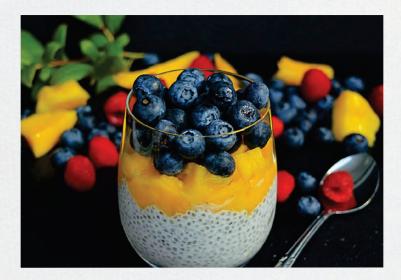

Chia Seed Dessert (GF, VG) 79

(6) Individual dessert cups of chia seeds, almond milk, mango puree and fresh blueberries